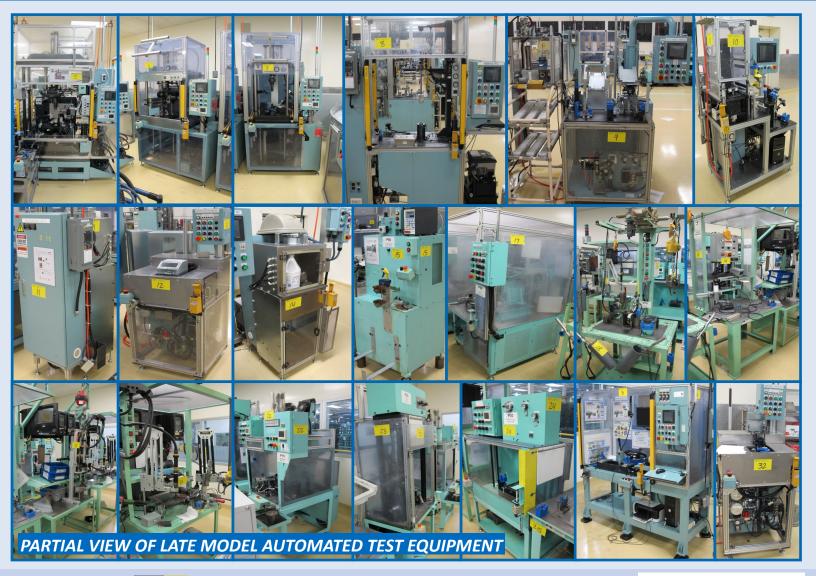

## Late Model Parts Wash & **Automated Test Lines**

1 Showa Court, Schomberg, Ontario

MORIGO SEIKI T29005 AUTOMATED PARTS WASHING SYSTEM

**HYTROL** POWER ROLLER CONVEYOR

Online Auction Only: Bidding Ends Thursday October 6, 12:00PM (ET) Inspection: Wednesday October 5, 9 AM to 4 PM BID ONLINE VIA BID ONLINE VIA BID ONLINE VIA